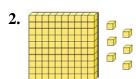

## **Lesson 1.1** ~ Place Value with Decimals

Name Period

Period

Date

Write the decimal that each base-ten block group represents.

1.

3. 6 6 6

In which place is the digit 7 in each decimal?